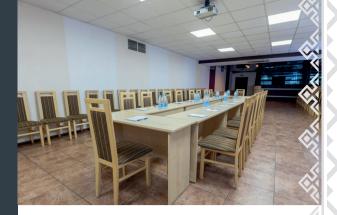

#### For events

♦ 13 conference halls with different space and functionality

1 300

600

**♦ Congress Hall** "Minsk"

ڔڔڔڔ 778.1

600 266

**♦ Conference rooms** 

♦ Round Table **VIP Room** 

Î=: 301.5 30+35

♦ Meeting rooms

25.2 12

Equipment: projector, screen, conference system, sound equipment, stage lighting system, simultaneous interpretation equipment.

Optional: organization of coffee breaks, banquets and buffets