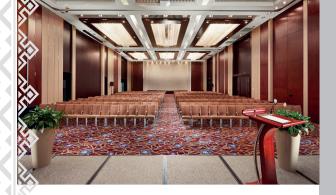

#### For events

♦ 13 conference halls with different space and functionality

1 300

600

**♦ Congress Hall** "Minsk"

ڔڔڔڔ 778.1

600 266

**♦ Conference rooms** 

♦ Round Table **VIP Room** 

Î=: 301.5 30+35

♦ Meeting rooms

25.2 12

Equipment: projector, screen, conference system, sound equipment, stage lighting system, simultaneous interpretation equipment.

Optional: organization of coffee breaks, banquets and buffets

**♦ Conference Hall** "Orchid" 400 350 700 **♦ Conference Hall** "Lotus" 130 40 120 100 **♦ Conference Hall** 100 40 150 "Style" 220 220 150 ♦ Conference Hall 30 "Director" ♦ Conference Hall "Chairman" 30 20-35