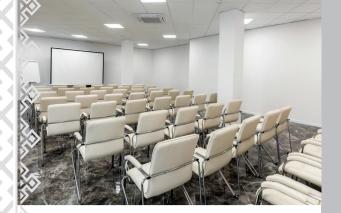

#### For events

♦ 13 conference halls with different space and functionality

1 300

600

**♦ Congress Hall** "Minsk"

ڔڔڔڔ 778.1

600 266

**♦ Conference rooms** 

♦ Round Table **VIP Room** 

Î=: 301.5 30+35

♦ Meeting rooms

25.2 12

Equipment: projector, screen, conference system, sound equipment, stage lighting system, simultaneous interpretation equipment.

Optional: organization of coffee breaks, banquets and buffets

**♦ Conference Hall** "Orchid" 400 350 700 **♦ Conference Hall** "Lotus" 130 40 120 100 **♦ Conference Hall** 100 40 150 "Style" 220 220 150 ♦ Conference Hall 30 "Director" ♦ Conference Hall "Chairman" 30 20-35