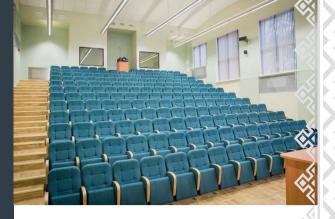

#### For events

♦ 13 conference halls with different space and functionality

1 300

600

**♦ Congress Hall** "Minsk"

ڔڔڔڔ 778.1

600 266

**♦ Conference rooms** 

♦ Round Table **VIP Room** 

Î=: 301.5 30+35

♦ Meeting rooms

25.2 12

Equipment: projector, screen, conference system, sound equipment, stage lighting system, simultaneous interpretation equipment.

Optional: organization of coffee breaks, banquets and buffets

**♦ Conference Hall** "Orchid" 400 350 700 **♦ Conference Hall** "Lotus" 130 40 120 100 **♦ Conference Hall** 100 40 150 "Style" 220 220 150 ♦ Conference Hall 30 "Director" ♦ Conference Hall "Chairman" 30 20-35