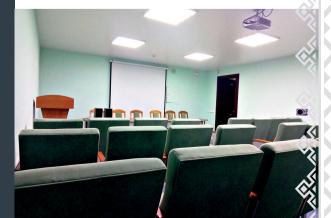

#### For events

♦ 13 conference halls with different space and functionality

1 300

600

**♦ Congress Hall** "Minsk"

ڔڔڔڔ 778.1

600 266

**♦ Conference rooms** 

♦ Round Table **VIP Room** 

Î=: 301.5 30+35

♦ Meeting rooms

25.2 12

Equipment: projector, screen, conference system, sound equipment, stage lighting system, simultaneous interpretation equipment.

Optional: organization of coffee breaks, banquets and buffets

**♦ Conference Hall** "Orchid" 400 350 700 **♦ Conference Hall** "Lotus" 130 40 120 100 **♦ Conference Hall** 100 40 150 "Style" 220 220 150 ♦ Conference Hall 30 "Director" ♦ Conference Hall "Chairman" 30 20-35