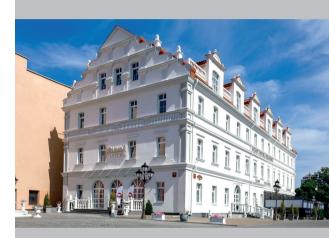

#### For events

♦ 13 conference halls with different space and functionality

1 300

600

**♦ Congress Hall** "Minsk"

ڔڔڔڔ 778.1

600 266

**♦ Conference rooms** 

♦ Round Table **VIP Room** 

Î=: 301.5 30+35

♦ Meeting rooms

25.2 12

Equipment: projector, screen, conference system, sound equipment, stage lighting system, simultaneous interpretation equipment.

Optional: organization of coffee breaks, banquets and buffets