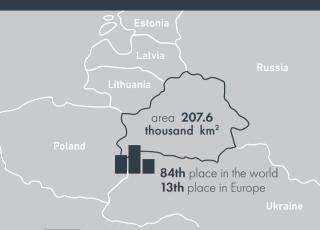

#### 3 617 km

length of the state border.

Including:
with the Russian Federation – 1 283 km
with Ukraine – 1 084 km
with the Republic of Poland – 398 km
with the Republic of Lithuania – 679 km
with the Republic of Latvia – 173 km

#### 160 m

average height above sea level

#### 345 m

highest point – Dzyarzhynskaya Hara (Dzerzhinsky District, Minsk Region)

#### 79.6 km<sup>2</sup>

area of the largest lake in the country – Naroch

#### 82.8 thousand km<sup>2</sup>

is covered by forests. This is 39.9 % of the total area of the country

1 339 specially protected natural areas with a total area of 1.89 million hectares, which is 9.1% of the total area of the country