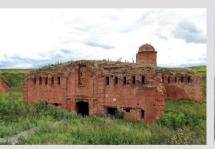

## Berezinsky Biosphere Reserve

The reserve of wonderful wild nature, which began to form after the melting of ancient glaciers. This is the first center of mythological tourism in Belarus.