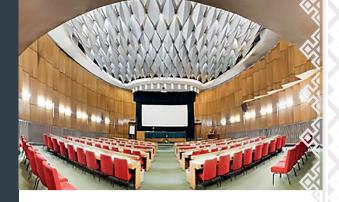

#### For events

♦ 13 conference halls with different space and functionality

1 300

600

**♦ Congress Hall** "Minsk"

ڔڔڔڔ 778.1

600 266

**♦ Conference rooms** 

♦ Round Table **VIP Room** 

Î=: 301.5 30+35

♦ Meeting rooms

25.2 12

Equipment: projector, screen, conference system, sound equipment, stage lighting system, simultaneous interpretation equipment.

Optional: organization of coffee breaks, banquets and buffets

**♦ Conference Hall** "Orchid" 400 350 700 **♦ Conference Hall** "Lotus" 130 40 120 100 **♦ Conference Hall** 100 40 150 "Style" 220 220 150 ♦ Conference Hall 30 "Director" ♦ Conference Hall "Chairman" 30 20-35