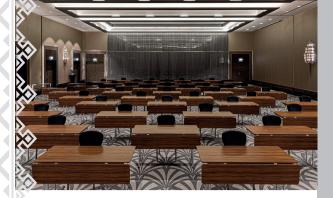

#### For events

♦ 13 conference halls with different space and functionality

1 300

600

**♦ Congress Hall** "Minsk"

ڔڔڔڔ 778.1

600 266

**♦ Conference rooms** 

♦ Round Table **VIP Room** 

Î=: 301.5 30+35

♦ Meeting rooms

25.2 12

Equipment: projector, screen, conference system, sound equipment, stage lighting system, simultaneous interpretation equipment.

Optional: organization of coffee breaks, banquets and buffets

**♦ Conference Hall** "Orchid" 400 350 700 **♦ Conference Hall** "Lotus" 130 40 120 100 **♦ Conference Hall** 100 40 150 "Style" 220 220 150 ♦ Conference Hall 30 "Director" ♦ Conference Hall "Chairman" 30 20-35