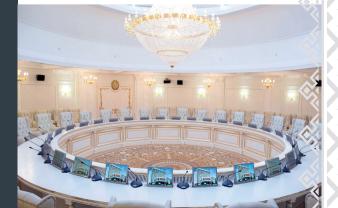

#### For events

♦ 13 conference halls with different space and functionality

1 300

600

**♦ Congress Hall** "Minsk"

ڔڔڔڔ 778.1

600 266

**♦ Conference rooms** 

♦ Round Table **VIP Room** 

Î=: 301.5 30+35

♦ Meeting rooms

25.2 12

Equipment: projector, screen, conference system, sound equipment, stage lighting system, simultaneous interpretation equipment.

Optional: organization of coffee breaks, banquets and buffets

**♦ Conference Hall** "Orchid" 400 350 700 **♦ Conference Hall** "Lotus" 130 40 120 100 **♦ Conference Hall** 100 40 150 "Style" 220 220 150 ♦ Conference Hall 30 "Director" ♦ Conference Hall "Chairman" 30 20-35