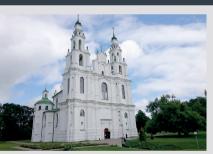

### Polotsk National Historical and Cultural Museum-Reserve

The unique historical area, which includes 11 museums, architectural and archaeological monuments that are being protected, studied, restored and adapted for museum exhibitions.