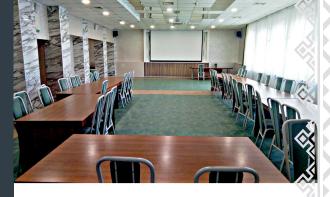

#### For events

♦ 13 conference halls with different space and functionality

1 300

600

**♦ Congress Hall** "Minsk"

ڔڔڔڔ 778.1

600 266

**♦ Conference rooms** 

♦ Round Table **VIP Room** 

Î=: 301.5 30+35

♦ Meeting rooms

25.2 12

Equipment: projector, screen, conference system, sound equipment, stage lighting system, simultaneous interpretation equipment.

Optional: organization of coffee breaks, banquets and buffets

**♦ Conference Hall** "Orchid" 400 350 700 **♦ Conference Hall** "Lotus" 130 40 120 100 **♦ Conference Hall** 100 40 150 "Style" 220 220 150 ♦ Conference Hall 30 "Director" ♦ Conference Hall "Chairman" 30 20-35